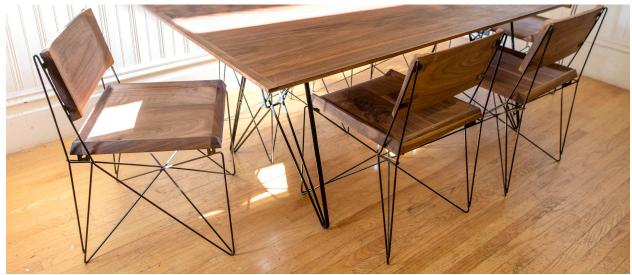

## SPIDERY LO-BACK CHAIR

Shown above with SIXTOP table

|                       | W   | d   | h   | seat h |
|-----------------------|-----|-----|-----|--------|
| Spidery Lo-Back Chair | 18" | 19" | 31" | 18"    |

## Construction details:

- Seat and back: Solid walnut (shown) other wood available, CNC contoured, variety of oil+ finishes available
- Frame: bent steel round stock 1/4" welded to steel mounting tabs variety of colors and finishes available, including powder coated (painted black enamel shown)
- Shown with Sixtop table with Stance legs