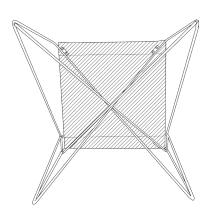

## SPIDERY LO-BACK CHAIR

Shown above with SIXTOP table

|                       | W   | d   | h   | seat h |
|-----------------------|-----|-----|-----|--------|
| Spidery Lo-Back Chair | 18" | 19" | 31" | 18"    |

## Construction details:

- Seat and back: Solid walnut (shown) other wood available, CNC contoured, variety of oil+ finishes available
- Frame: bent steel round stock 1/4" welded to steel mounting tabs variety of colors and finishes available, including powder coated (painted black enamel shown)
- Shown with Sixtop table with Stance legs