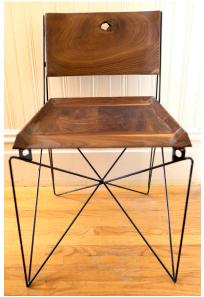

## SPIDERY LO-BACK CHAIR

Shown above with SIXTOP table

|                       | W   | d   | h   | seat h |
|-----------------------|-----|-----|-----|--------|
| Spidery Lo-Back Chair | 18" | 19" | 31" | 18"    |

## Construction details:

- Seat and back: Solid walnut (shown) other wood available, CNC contoured, variety of oil+ finishes available
- Frame: bent steel round stock 1/4" welded to steel mounting tabs variety of colors and finishes available, including powder coated (painted black enamel shown)
- Shown with Sixtop table with Stance legs