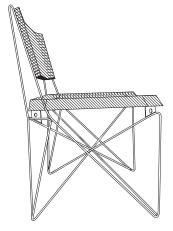

## SPIDERY LO-BACK CHAIR

Shown above with SIXTOP table

|                       | W   | d   | h   | seat h |
|-----------------------|-----|-----|-----|--------|
| Spidery Lo-Back Chair | 18" | 19" | 31" | 18"    |

## Construction details:

- Seat and back: Solid walnut (shown) other wood available, CNC contoured, variety of oil+ finishes available
- Frame: bent steel round stock 1/4" welded to steel mounting tabs variety of colors and finishes available, including powder coated (painted black enamel shown)
- Shown with Sixtop table with Stance legs