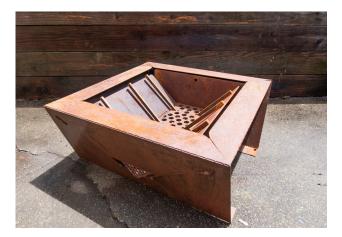

## FIREPIT by Phil Aro for Hayes Street Design ORIGAMI FIREPIT

Stainless

Brushed

Available in: Stainless steel brushed or mirror finish (outside surfaces), COR-TEN™ (or equivalent) which rusts evenly and attractively as a protective layer, or mild steel which rusts continuously with dramatic runs of color

SMALL SIZE SHOWN

LESLIE STRAW 1345 HAYES STREET SAN FRANCISCO, CA 94117 415.269.3443 LESLIE@HAYESSTREETDESIGN.COM