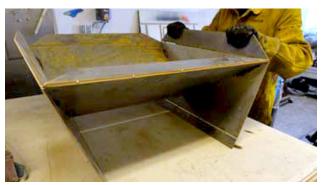

## Mild before and after rust

COR-TEN<sup>™</sup> before and after rust Stainless Mirror

DIY ship-flat version (top photo) can be folded together by hand! No special tools required. Available in COR-TEN<sup>™</sup> weathering steel. Shown is Phil assembling an early prototype - turns out bending it together was really fun! Like steel origami!

3 sizes (small is portably-sized and fits store-bought boxed firewood)

Options:

- BBQ grill set
- Spark arrestor screen
- "Deck-saver" anti-heat inserts

DIY version available!

- Ships flat, then is easily folded together by hand
- Simple 4-part construction with sturdy interlocking tabs with holes for (included) screws.
- In COR-TEN™ (or equivalent) only