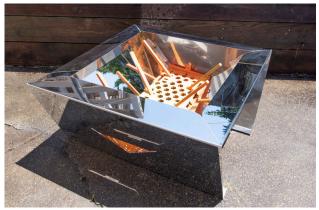

## FIREPIT by Phil Aro for Hayes Street Design ORIGAMI FIREPIT

Stainless

Brushed

Available in: Stainless steel brushed or mirror finish (outside surfaces), COR-TEN™ (or equivalent) which rusts evenly and attractively as a protective layer, or mild steel which rusts continuously with dramatic runs of color

SMALL SIZE SHOWN

LESLIE STRAW 1345 HAYES STREET SAN FRANCISCO, CA 94117 415.269.3443 LESLIE@HAYESSTREETDESIGN.COM