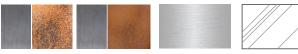

## Mild before and after rust

COR-TEN<sup>™</sup> before and after rust Stainless Mirror

DIY ship-flat version (top photo) can be folded together by hand! No special tools required. Available in COR-TEN<sup>™</sup> weathering steel. Shown is Phil assembling an early prototype - turns out bending it together was really fun! Like steel origami!

Available in: Stainless steel brushed or mirror finish (outside surfaces), COR-TEN™ (or equivalent) which rusts evenly and attractively as a protective layer, or mild steel which rusts continuously with dramatic runs of color