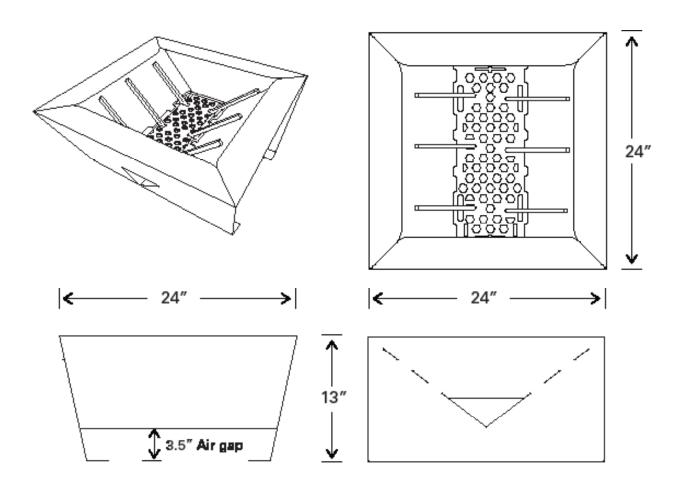

LESLIE STRAW 1345 HAYES STREET SAN FRANCISCO, CA 94117 415.269.3443 LESLIE@HAYESSTREETDESIGN.COM

COR-TEN<sup>™</sup>U.S. Steel

| Origami Firepit               | W   | l   | h   |
|-------------------------------|-----|-----|-----|
| small (DIY version available) | 24″ | 24″ | 12″ |
| medium                        | 28″ | 28″ | 18″ |
| large                         | 32″ | 32″ | 24″ |

SMALL SIZE SHOWN

LESLIE STRAW 1345 HAYES STREET SAN FRANCISCO, CA 94117 415.269.3443 LESLIE@HAYESSTREETDESIGN.COM